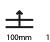

| Brund. Fronche                                     |
|----------------------------------------------------|
| Division: Architectural                            |
| Mounting Type: Trimless                            |
| Mounting Location: Ceiling                         |
| Subcategory: Downlight                             |
| PHYSICAL                                           |
| Shape: Square                                      |
| Length (mm): 70                                    |
| Length (in): 2 3/4                                 |
| Width (mm): 70                                     |
| Width (in): 2 3/4                                  |
| Height (mm): 65                                    |
| Height (in): 2 <sup>9</sup> / <sub>16</sub>        |
| Ceiling Thickness (mm): 12.5                       |
| Ceiling Thickness (in): 1/2                        |
| Min. Recessing Depth (mm): 100                     |
| Min. Recessing Depth (in): 3 15/16                 |
| Light Distribution: Downlight                      |
| Weight (kg): 0.428                                 |
| Weight (lbs): 0.94                                 |
| Fixture Finish: BLK / WHI                          |
| Fixture Material: Aluminum Die Cast                |
| Cut-out Measurements: 82mm/ 3 1/4" x 42mm / 1 5/8" |
| Upon Request: Unique Ceiling Thickness             |
|                                                    |