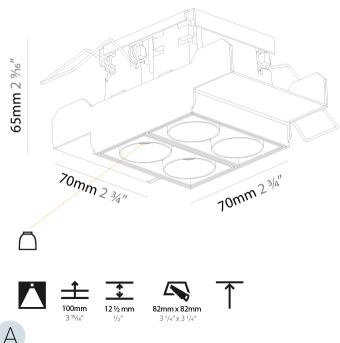

| Brund. Fronche                                     |
|----------------------------------------------------|
| Division: Architectural                            |
| Mounting Type: Trimless                            |
| Mounting Location: Ceiling                         |
| Subcategory: Downlight                             |
| PHYSICAL                                           |
| Shape: Square                                      |
| Length (mm): 70                                    |
| Length (in): 2 3/4                                 |
| Width (mm): 70                                     |
| Width (in): 2 3/4                                  |
| Height (mm): 65                                    |
| Height (in): 2 <sup>9</sup> / <sub>16</sub>        |
| Ceiling Thickness (mm): 12.5                       |
| Ceiling Thickness (in): 1/2                        |
| Min. Recessing Depth (mm): 100                     |
| Min. Recessing Depth (in): 3 15/16                 |
| Light Distribution: Downlight                      |
| Weight (kg): 0.428                                 |
| Weight (lbs): 0.94                                 |
| Fixture Finish: BLK / WHI                          |
| Fixture Material: Aluminum Die Cast                |
| Cut-out Measurements: 82mm/ 3 1/4" x 42mm / 1 5/8" |
| Upon Request: Unique Ceiling Thickness             |
|                                                    |