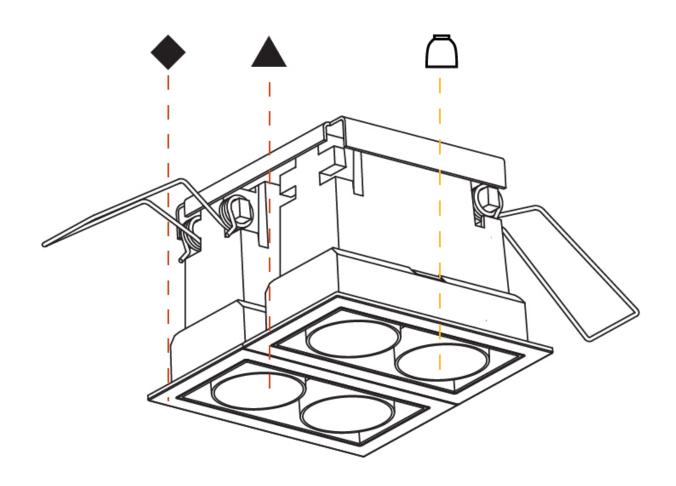

# **MAGIQ 2X2 CELL KORONA RECESSED**

| A35637      |       |                       |                        |           |        |  |
|-------------|-------|-----------------------|------------------------|-----------|--------|--|
| base number | Color | Finishes<br>(Diamond) | Finishes<br>(Triangle) | Reflector | Finish |  |

Fixture Finish: SSR / BKV / CWI / CRY / HAB / UFT / ITA / RUA / FTG / MYG / LOD / PUS / FRO / FUP / KIA / POP / BLS / SPG / MEY / GOH / GUM / CHC / COM / ABZ / JAG / OBR / MOS / ROR

Holder Finish: WHI / BLK