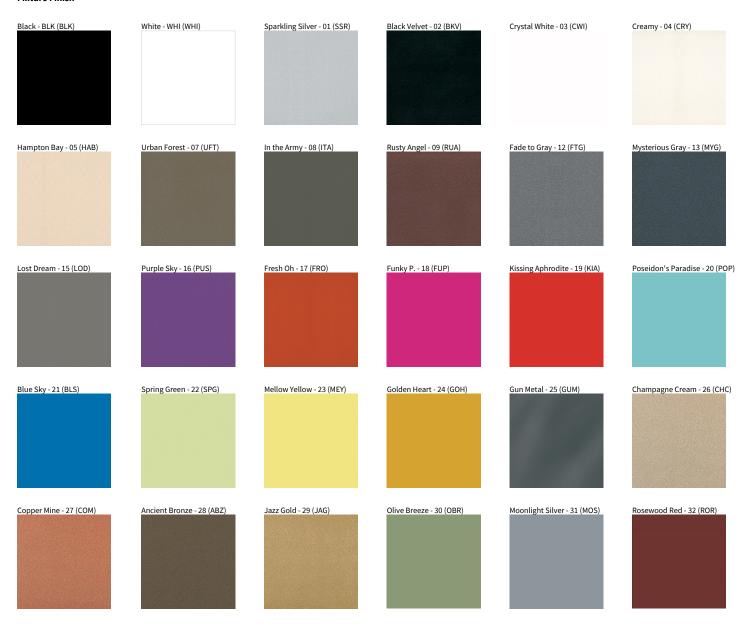

#### **Fixture Finish**

| mounting Type: Necessed                                                                                                                             |
|-----------------------------------------------------------------------------------------------------------------------------------------------------|
| Mounting Location: Ceiling                                                                                                                          |
| Subcategory: Downlight                                                                                                                              |
| PHYSICAL                                                                                                                                            |
| Shape: Square                                                                                                                                       |
| Length (mm): 90                                                                                                                                     |
| Length (in): $3\frac{9}{16}$                                                                                                                        |
| Width (mm): 80                                                                                                                                      |
| Width (in): 3 ½                                                                                                                                     |
| Height (mm): 64                                                                                                                                     |
| Height (in): 2 ½                                                                                                                                    |
| Ceiling Thickness (mm): 10 / 12.5 / 15 / 25 / 30                                                                                                    |
| Ceiling Thickness (in): 3/8 or 1/2 or 9/16 or 1 or 1 3/16                                                                                           |
| Min. Recessing Depth (mm): 100                                                                                                                      |
| Min. Recessing Depth (in): 3 15/16                                                                                                                  |
| Light Distribution: Downlight                                                                                                                       |
| Weight (kg): 0.323                                                                                                                                  |
| Weight (lbs): 0.71                                                                                                                                  |
| Fixture Finish: SSR / BKV / CWI / CRY / HAB / UFT / ITA / RUA / FTG / MYG , LOD / PUS / FRO / FUP / KIA / POP / BLS / SPG / MEY / GOH / GUM / CHC / |
|                                                                                                                                                     |

Fixture Finish: SSR / BKV / CWI / CRY / HAB / UFT / ITA / RUA / FTG / MYG / LOD / PUS / FRO / FUP / KIA / POP / BLS / SPG / MEY / GOH / GUM / CHC / COM / ABZ / JAG / OBR / MOS / ROR

Holder Finish: WHI / BLK