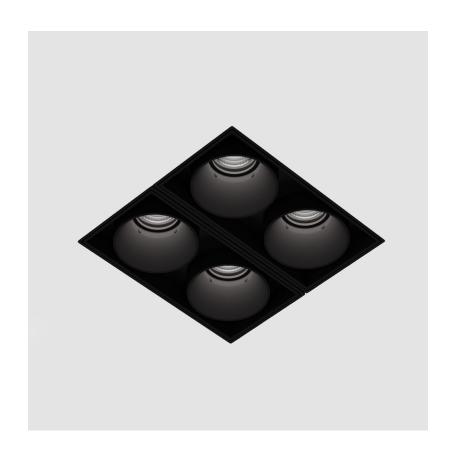

#### **GENERAL**

| Series: Magiq              |  |
|----------------------------|--|
| Subseries: Magiq 2x2 Cell  |  |
| Brand: Prolicht            |  |
| Division: Architectural    |  |
| Mounting Type: Trimless    |  |
| Mounting Location: Ceiling |  |
| Subcategory: Downlight     |  |

| Brund. Fronche                                     |
|----------------------------------------------------|
| Division: Architectural                            |
| Mounting Type: Trimless                            |
| Mounting Location: Ceiling                         |
| Subcategory: Downlight                             |
| PHYSICAL                                           |
| Shape: Square                                      |
| Length (mm): 70                                    |
| Length (in): 2 3/4                                 |
| Width (mm): 70                                     |
| Width (in): 2 3/4                                  |
| Height (mm): 65                                    |
| Height (in): 2 <sup>9</sup> / <sub>16</sub>        |
| Ceiling Thickness (mm): 12.5                       |
| Ceiling Thickness (in): 1/2                        |
| Min. Recessing Depth (mm): 100                     |
| Min. Recessing Depth (in): 3 15/16                 |
| Light Distribution: Downlight                      |
| Weight (kg): 0.428                                 |
| Weight (lbs): 0.94                                 |
| Fixture Finish: BLK / WHI                          |
| Fixture Material: Aluminum Die Cast                |
| Cut-out Measurements: 82mm/ 3 1/4" x 42mm / 1 5/8" |
| Upon Request: Unique Ceiling Thickness             |
|                                                    |