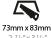

Fixture Material: Aluminum Die Cast

Cut-out Measurements: 73mm / 2 7/8" x 38mm / 1 1/2"