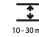

| mounting Type: Necessed                                                                                                                             |
|-----------------------------------------------------------------------------------------------------------------------------------------------------|
| Mounting Location: Ceiling                                                                                                                          |
| Subcategory: Downlight                                                                                                                              |
| PHYSICAL                                                                                                                                            |
| Shape: Square                                                                                                                                       |
| Length (mm): 90                                                                                                                                     |
| Length (in): $3\frac{9}{16}$                                                                                                                        |
| Width (mm): 80                                                                                                                                      |
| Width (in): 3 ½                                                                                                                                     |
| Height (mm): 64                                                                                                                                     |
| Height (in): 2 ½                                                                                                                                    |
| Ceiling Thickness (mm): 10 / 12.5 / 15 / 25 / 30                                                                                                    |
| Ceiling Thickness (in): 3/8 or 1/2 or 9/16 or 1 or 1 3/16                                                                                           |
| Min. Recessing Depth (mm): 100                                                                                                                      |
| Min. Recessing Depth (in): 3 15/16                                                                                                                  |
| Light Distribution: Downlight                                                                                                                       |
| Weight (kg): 0.323                                                                                                                                  |
| Weight (lbs): 0.71                                                                                                                                  |
| Fixture Finish: SSR / BKV / CWI / CRY / HAB / UFT / ITA / RUA / FTG / MYG , LOD / PUS / FRO / FUP / KIA / POP / BLS / SPG / MEY / GOH / GUM / CHC / |
|                                                                                                                                                     |

#### OPTICAL

Reflector°: 8 / 18 / 34