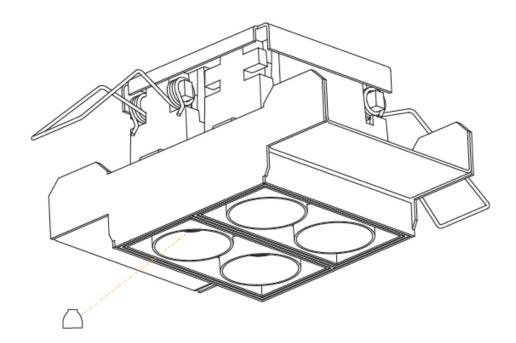

| Brund. Fronche                                     |
|----------------------------------------------------|
| Division: Architectural                            |
| Mounting Type: Trimless                            |
| Mounting Location: Ceiling                         |
| Subcategory: Downlight                             |
| PHYSICAL                                           |
| Shape: Square                                      |
| Length (mm): 70                                    |
| Length (in): 2 3/4                                 |
| Width (mm): 70                                     |
| Width (in): 2 3/4                                  |
| Height (mm): 65                                    |
| Height (in): 2 <sup>9</sup> / <sub>16</sub>        |
| Ceiling Thickness (mm): 12.5                       |
| Ceiling Thickness (in): 1/2                        |
| Min. Recessing Depth (mm): 100                     |
| Min. Recessing Depth (in): 3 15/16                 |
| Light Distribution: Downlight                      |
| Weight (kg): 0.428                                 |
| Weight (lbs): 0.94                                 |
| Fixture Finish: BLK / WHI                          |
| Fixture Material: Aluminum Die Cast                |
| Cut-out Measurements: 82mm/ 3 1/4" x 42mm / 1 5/8" |
| Upon Request: Unique Ceiling Thickness             |
|                                                    |

#### ELECTRICAL

| ELECTRICAL                                                                        |
|-----------------------------------------------------------------------------------|
| Lamp Type: LED (Zhaga Standard)                                                   |
| Input Wattage (W): 14.3                                                           |
| Total Output Wattage (W): 13.2                                                    |
| Dimming: Tri-Mode (Non-Dimming and Phase Dimming (120Vac only) and 0-10V Dimming) |
| Driver Included: No                                                               |
| Driver Location: Recessed Housing                                                 |
| Driver Type: Constant Current - Universal                                         |
| Driver Class: Class 2                                                             |
| Housing: See components                                                           |
| Input Voltage (V): 120 - 277                                                      |
| Constant Current (MA): 1050                                                       |
| .==                                                                               |