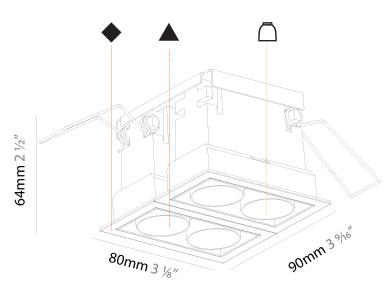

#### **GENERAL**

| Series: Magiq                    |  |
|----------------------------------|--|
| Subseries: Magiq 2x2 Cell Korona |  |
| Brand: Prolicht                  |  |
| Division: Architectural          |  |
| Mounting Type: Recessed          |  |
| Mounting Location: Ceiling       |  |
| Subcategory: Downlight           |  |

| Mounting Location: Ceiling                                                                                                                                                                                                                                                                                                                                                                                                                                                                                                                                                                                                                                                                                                                                                                                                                                                                                                                                                                                                                                                                                                                                                                                                                                                                                                                                                                                                                                                                                                                                                                                                                                                                                                                                                                                                                                                                                                                                                                                                                                                                                                    |           |
|-------------------------------------------------------------------------------------------------------------------------------------------------------------------------------------------------------------------------------------------------------------------------------------------------------------------------------------------------------------------------------------------------------------------------------------------------------------------------------------------------------------------------------------------------------------------------------------------------------------------------------------------------------------------------------------------------------------------------------------------------------------------------------------------------------------------------------------------------------------------------------------------------------------------------------------------------------------------------------------------------------------------------------------------------------------------------------------------------------------------------------------------------------------------------------------------------------------------------------------------------------------------------------------------------------------------------------------------------------------------------------------------------------------------------------------------------------------------------------------------------------------------------------------------------------------------------------------------------------------------------------------------------------------------------------------------------------------------------------------------------------------------------------------------------------------------------------------------------------------------------------------------------------------------------------------------------------------------------------------------------------------------------------------------------------------------------------------------------------------------------------|-----------|
| Subcategory: Downlight                                                                                                                                                                                                                                                                                                                                                                                                                                                                                                                                                                                                                                                                                                                                                                                                                                                                                                                                                                                                                                                                                                                                                                                                                                                                                                                                                                                                                                                                                                                                                                                                                                                                                                                                                                                                                                                                                                                                                                                                                                                                                                        |           |
| PHYSICAL                                                                                                                                                                                                                                                                                                                                                                                                                                                                                                                                                                                                                                                                                                                                                                                                                                                                                                                                                                                                                                                                                                                                                                                                                                                                                                                                                                                                                                                                                                                                                                                                                                                                                                                                                                                                                                                                                                                                                                                                                                                                                                                      |           |
| Shape: Square                                                                                                                                                                                                                                                                                                                                                                                                                                                                                                                                                                                                                                                                                                                                                                                                                                                                                                                                                                                                                                                                                                                                                                                                                                                                                                                                                                                                                                                                                                                                                                                                                                                                                                                                                                                                                                                                                                                                                                                                                                                                                                                 |           |
| Length (mm): 80                                                                                                                                                                                                                                                                                                                                                                                                                                                                                                                                                                                                                                                                                                                                                                                                                                                                                                                                                                                                                                                                                                                                                                                                                                                                                                                                                                                                                                                                                                                                                                                                                                                                                                                                                                                                                                                                                                                                                                                                                                                                                                               |           |
| Length (in): $3\frac{1}{8}$                                                                                                                                                                                                                                                                                                                                                                                                                                                                                                                                                                                                                                                                                                                                                                                                                                                                                                                                                                                                                                                                                                                                                                                                                                                                                                                                                                                                                                                                                                                                                                                                                                                                                                                                                                                                                                                                                                                                                                                                                                                                                                   |           |
| Width (mm): 90                                                                                                                                                                                                                                                                                                                                                                                                                                                                                                                                                                                                                                                                                                                                                                                                                                                                                                                                                                                                                                                                                                                                                                                                                                                                                                                                                                                                                                                                                                                                                                                                                                                                                                                                                                                                                                                                                                                                                                                                                                                                                                                |           |
| Width (in): 3 <sup>9</sup> / <sub>16</sub>                                                                                                                                                                                                                                                                                                                                                                                                                                                                                                                                                                                                                                                                                                                                                                                                                                                                                                                                                                                                                                                                                                                                                                                                                                                                                                                                                                                                                                                                                                                                                                                                                                                                                                                                                                                                                                                                                                                                                                                                                                                                                    |           |
| Height (mm): 64                                                                                                                                                                                                                                                                                                                                                                                                                                                                                                                                                                                                                                                                                                                                                                                                                                                                                                                                                                                                                                                                                                                                                                                                                                                                                                                                                                                                                                                                                                                                                                                                                                                                                                                                                                                                                                                                                                                                                                                                                                                                                                               |           |
| Height (in): 2 ½                                                                                                                                                                                                                                                                                                                                                                                                                                                                                                                                                                                                                                                                                                                                                                                                                                                                                                                                                                                                                                                                                                                                                                                                                                                                                                                                                                                                                                                                                                                                                                                                                                                                                                                                                                                                                                                                                                                                                                                                                                                                                                              |           |
| Ceiling Thickness (mm): 10 / 12.5 / 15 / 25 / 30                                                                                                                                                                                                                                                                                                                                                                                                                                                                                                                                                                                                                                                                                                                                                                                                                                                                                                                                                                                                                                                                                                                                                                                                                                                                                                                                                                                                                                                                                                                                                                                                                                                                                                                                                                                                                                                                                                                                                                                                                                                                              |           |
| Ceiling Thickness (in): 3/8 or 1/2 or 9/16 or 1 or 1 3/16                                                                                                                                                                                                                                                                                                                                                                                                                                                                                                                                                                                                                                                                                                                                                                                                                                                                                                                                                                                                                                                                                                                                                                                                                                                                                                                                                                                                                                                                                                                                                                                                                                                                                                                                                                                                                                                                                                                                                                                                                                                                     |           |
| Min. Recessing Depth (mm): 100                                                                                                                                                                                                                                                                                                                                                                                                                                                                                                                                                                                                                                                                                                                                                                                                                                                                                                                                                                                                                                                                                                                                                                                                                                                                                                                                                                                                                                                                                                                                                                                                                                                                                                                                                                                                                                                                                                                                                                                                                                                                                                |           |
| Min. Recessing Depth (in): 3 15/16                                                                                                                                                                                                                                                                                                                                                                                                                                                                                                                                                                                                                                                                                                                                                                                                                                                                                                                                                                                                                                                                                                                                                                                                                                                                                                                                                                                                                                                                                                                                                                                                                                                                                                                                                                                                                                                                                                                                                                                                                                                                                            |           |
| Light Distribution: Downlight                                                                                                                                                                                                                                                                                                                                                                                                                                                                                                                                                                                                                                                                                                                                                                                                                                                                                                                                                                                                                                                                                                                                                                                                                                                                                                                                                                                                                                                                                                                                                                                                                                                                                                                                                                                                                                                                                                                                                                                                                                                                                                 |           |
| Weight (kg): 0.265                                                                                                                                                                                                                                                                                                                                                                                                                                                                                                                                                                                                                                                                                                                                                                                                                                                                                                                                                                                                                                                                                                                                                                                                                                                                                                                                                                                                                                                                                                                                                                                                                                                                                                                                                                                                                                                                                                                                                                                                                                                                                                            |           |
| Weight (lbs): 0.58                                                                                                                                                                                                                                                                                                                                                                                                                                                                                                                                                                                                                                                                                                                                                                                                                                                                                                                                                                                                                                                                                                                                                                                                                                                                                                                                                                                                                                                                                                                                                                                                                                                                                                                                                                                                                                                                                                                                                                                                                                                                                                            |           |
| First Control CONTROL CONTROL OF THE PROPERTY | C LANCE L |