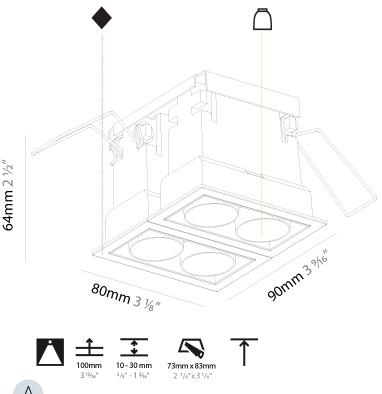

| mounting Type: Necessed                                                                                                                             |
|-----------------------------------------------------------------------------------------------------------------------------------------------------|
| Mounting Location: Ceiling                                                                                                                          |
| Subcategory: Downlight                                                                                                                              |
| PHYSICAL                                                                                                                                            |
| Shape: Square                                                                                                                                       |
| Length (mm): 90                                                                                                                                     |
| Length (in): $3\frac{9}{16}$                                                                                                                        |
| Width (mm): 80                                                                                                                                      |
| Width (in): 3 ½                                                                                                                                     |
| Height (mm): 64                                                                                                                                     |
| Height (in): 2 ½                                                                                                                                    |
| Ceiling Thickness (mm): 10 / 12.5 / 15 / 25 / 30                                                                                                    |
| Ceiling Thickness (in): 3/8 or 1/2 or 9/16 or 1 or 1 3/16                                                                                           |
| Min. Recessing Depth (mm): 100                                                                                                                      |
| Min. Recessing Depth (in): 3 15/16                                                                                                                  |
| Light Distribution: Downlight                                                                                                                       |
| Weight (kg): 0.323                                                                                                                                  |
| Weight (lbs): 0.71                                                                                                                                  |
| Fixture Finish: SSR / BKV / CWI / CRY / HAB / UFT / ITA / RUA / FTG / MYG , LOD / PUS / FRO / FUP / KIA / POP / BLS / SPG / MEY / GOH / GUM / CHC / |
|                                                                                                                                                     |

Holder Finish: WHI / BLK

COM / ABZ / JAG / OBR / MOS / ROR

| Fixture Material: Aluminum Die Cast                                               |
|-----------------------------------------------------------------------------------|
| Cut-out Measurements: 73mm / 2 7/8" x 83mm / 3 1/4"                               |
| ELECTRICAL                                                                        |
| Lamp Type: LED (Zhaga Standard)                                                   |
| Input Wattage (W): 14.3                                                           |
| Total Output Wattage (W): 13                                                      |
| Dimming: Tri-Mode (Non-Dimming and Phase Dimming (120Vac only) and 0-10V Dimming) |
| Driver Included: No                                                               |
| Driver Location: Recessed Housing                                                 |
| Driver Type: Constant Current - Universal                                         |
| Driver Class: Class 2                                                             |
| Housing: See components                                                           |
| Input Voltage (V): 120 - 277                                                      |
| Constant Current (MA): 1050                                                       |
| LED                                                                               |