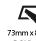

Holder Finish: WHI / BLK

COM / ABZ / JAG / OBR / MOS / ROR

| Fixture Material: Aluminum Die Cast                                               |
|-----------------------------------------------------------------------------------|
| Cut-out Measurements: 73mm / 2 7/8" x 83mm / 3 1/4"                               |
| ELECTRICAL                                                                        |
| Lamp Type: LED (Zhaga Standard)                                                   |
| Input Wattage (W): 14.3                                                           |
| Total Output Wattage (W): 13                                                      |
| Dimming: Tri-Mode (Non-Dimming and Phase Dimming (120Vac only) and 0-10V Dimming) |
| Driver Included: No                                                               |
| Driver Location: Recessed Housing                                                 |
| Driver Type: Constant Current - Universal                                         |
| Driver Class: Class 2                                                             |
| Housing: See components                                                           |
| Input Voltage (V): 120 - 277                                                      |
| Constant Current (MA): 1050                                                       |
| LED                                                                               |